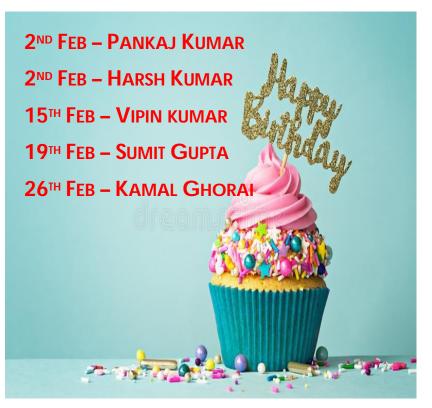

| Rs.10000                  |      |                                                                  |                         | passengers                                                                    | passengers                                                       |





# Farewell Party of Sudeep Dabral



# **Story - Two Horses**

"Just up the road from my home is a field, with two horses in it. From a distance, each horse looks like any other horse. But if you get a closer look you will notice something quite interesting... One of the horses is blind. His owner has chosen not to have him put down, but has made him a safe and comfortable barn to live in. This alone is pretty amazing. But if you stand nearby and listen, you will hear the sound of a bell. It is coming from a smaller horse in the field. Attached to the horse's halter is a small, copper-colored bell. It lets the blind friend know where the other horse is, so he can follow.

As you stand and watch these two friends you'll see that the horse with the bell is always checking on the blind ho