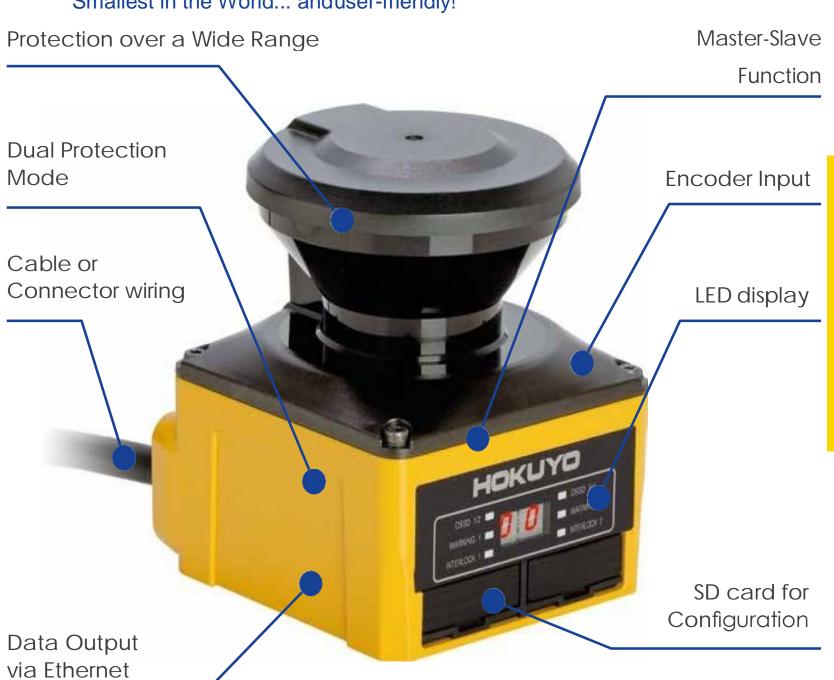

surance firm <u>to be disinvested this year</u>. An IPO of LIC to debut this fiscal Strategic sale of BPCL, IDBI Bank, Air India to be completed

### Agriculture:

Agriculture infrastructure fund to be made available for APMCs for augmenting their infrastructure 1,000 more Mandis to be integrated into the E-NAM market place. Five major fishing hubs, including Chennai, Kochi and Paradip, to be developed A multipurpose seaweed park to be established in Tamil Nadu.

### **Employment:**

A portal to be launched to maintain information on gig workers and construction workers. Social security to be extended to gig and platform workers. Margin capital required for loans via Stand-up India scheme reduced from 25% to 15% for SCs, STs and women

# HOKUYO

Smallest in the World... anduser-friendly!





# **Traffic Offences**

|                                                                                        | Hairie                                             | Official                   | 1003